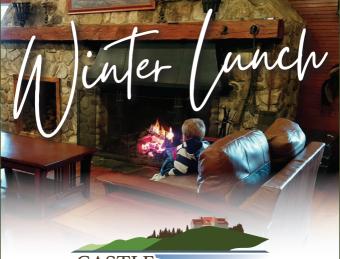

# Returning to the Castle **Starting January 6**

Enjoy a combination of delicious food, rustic ambiance, and winter fun.

Winter lunch is served in the cozy and historic Carriage House Restaurant. Saturdays and Sundays II:00am, I2:30pm, and 2:00pm